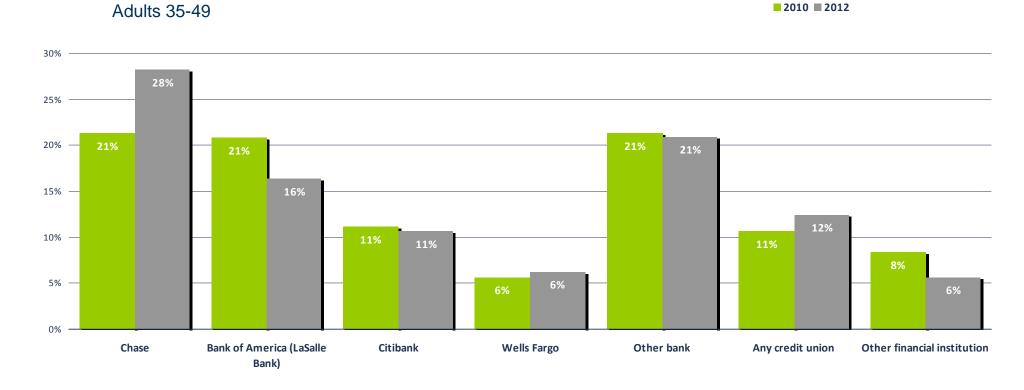

Which one of the following financial institutions, do you or other household members use for primary banking?