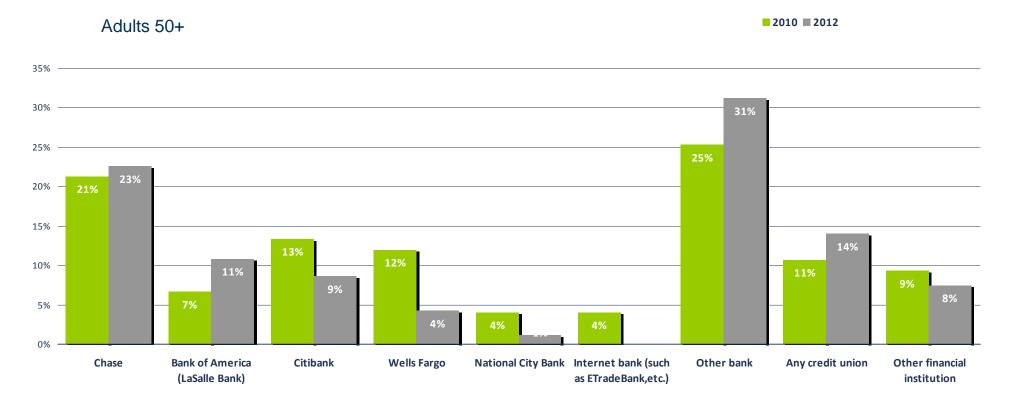

### Affluent (\$100K+) Men

2010 2012

Which one of the following financial institutions, do you or other household members use for primary banking?

35% 30% 25% 20% 15% 10% 5% 2% 0% **Bank of America** Citibank Wells Fargo Other bank Other financial Chase Washington Any credit union (LaSalle Bank) Mutual/WaMu institution