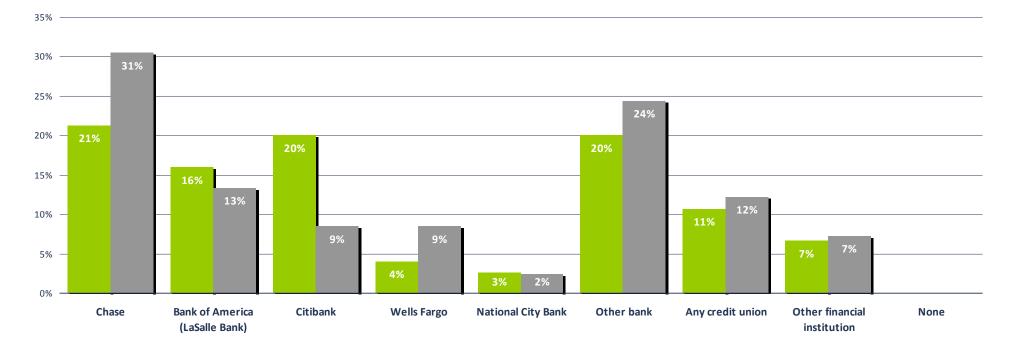

2010 2012

Date: 2012 Universe: Adults with bank

Adults 21-34

Which one of the following financial institutions, do you or other household members use for primary banking?

Which one of the following financial institutions, do you or other household members use for primary banking?