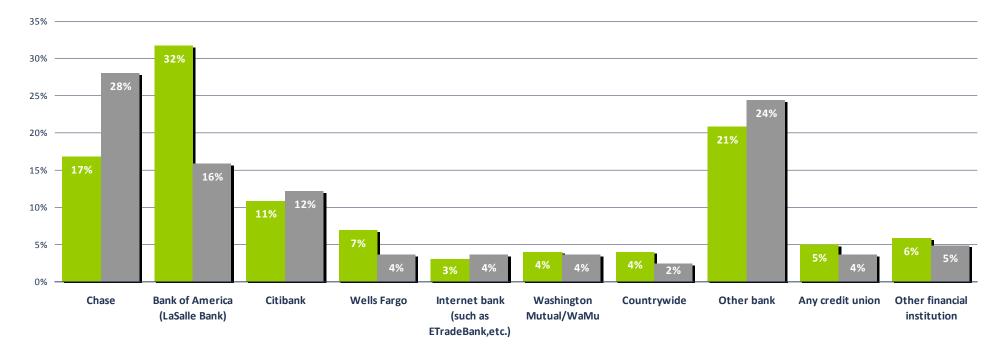

#### Affluent (\$100K) Women

2010 2012

Which one of the following financial institutions, do you or other household members use for primary banking?